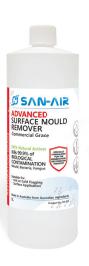

# PRODUCT DATA SHEET

 Product Name:
 ADVANCED
 Surface Mould Remover

 Pack Size:
 500ml
 1L
 5L
 15L

 SKU:
 735-025
 735-026
 735-027
 735-028

## Description:

- A higher strength product developed for the remediation industry.
- Kills 99.9% of mould, bacteria & germs.
- As it comes into contact with mould & microbes on surfaces, it stops the mould from receiving oxygen, preventing growth & reproduction & the germ dies as it stops the bacteria from reproducing.
- Applied with with a spray bottle, the product can be used to treat specific problem areas or for general cleaning.