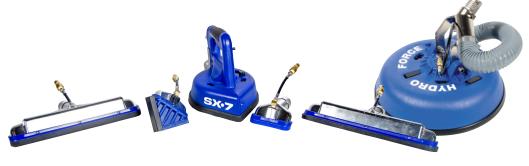

## Clean Anywhere with Gekko

The Gekko family of hard surface tools covers all of your tile and grout cleaning needs. You can pair the Gekko Wand with any of six different cleaning heads to provide maximum cleaning flexibility.

- Gekko SX-7
- Gekko 4" Head

- Gekko 14" Squeegee Head
- Gekko 14" Brush Head
- Gekko Corner & Coving Tool

The Gekko tools clean where others can't: corners, edges, shower walls, countertops and even under toe kicks. It can be used with any truckmount or high-pressure portable extractor to give outstanding results on tile, grout, concrete and stone jobs.