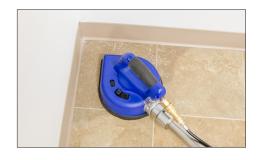

- Gekko SX-7
- Gekko 4" Head

- Gekko 14" Squeegee Head
- Gekko 14" Brush Head
- Gekko Corner & Coving Tool

The Gekko tools clean where others can't: corners, edges, shower walls, countertops and even under toe kicks. It can be used with any truckmount or high-pressure portable extractor to give outstanding results on tile, grout, concrete and stone jobs.