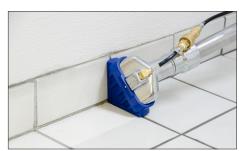

- Gekko SX-7
- Gekko 4" Head

- Gekko 14" Squeegee Head
- Gekko 14" Brush Head
- Gekko Corner & Coving Tool

The Gekko tools clean where others can't: corners, edges, shower walls, countertops and even under toe kicks. It can be used with any truckmount or high-pressure portable extractor to give outstanding results on tile, grout, concrete and stone jobs.