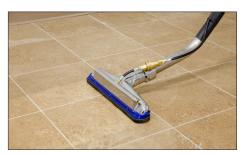

## Clean Anywhere with Gekko

The Gekko family of hard surface tools covers all of your tile and grout cleaning needs. You can pair the Gekko Wand with any of six different cleaning heads to provide maximum cleaning flexibility.

- Gekko SX-7
- Gekko 4" Head

- Gekko 14" Squeegee Head
- Gekko 14" Brush Head
- Gekko Corner & Coving Tool

The Gekko tools clean where others can't: corners, edges, shower walls, countertops and even under toe kicks. It can be used with any truckmount or high-pressure portable extractor to give outstanding results on tile, grout, concrete and stone jobs.