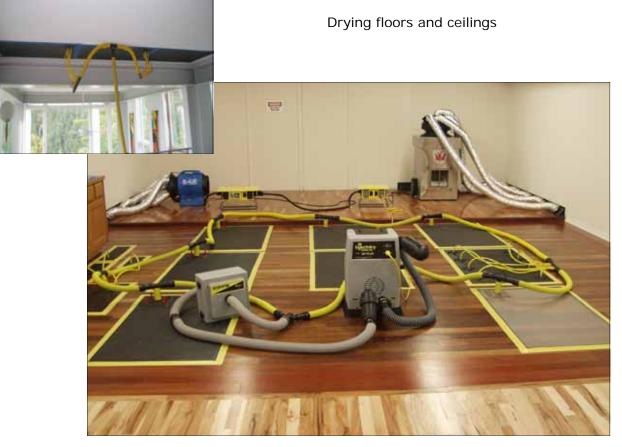

|                          | 1   | RP2      |
| Silencer                                                                                                                                                                                                 |                          | 1   | SILENCER |
|                                                                                                                                                                                                          |                          |     |          |

Intertel

Patent #US5893216, #6647639, #6886271 Patent Pending

1

## FLOOR DRYING EXAMPLES