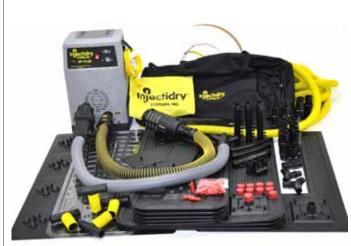

## HP-PLUS- FLOOR DRYING PACKAGE

**ORDER** #

**HP-PLUS-FDP** 

Manual

| SPECS                     |                                       |  |
|---------------------------|---------------------------------------|--|
| DATA                      | U.S./CAN DETAILED INFO                |  |
| Model No.                 | HP-PLUS                               |  |
| Weight of HP60            | 58 lbs.                               |  |
| Total System Airflow      | 120 CFM (cubic feet per minute)       |  |
| Static Pressure (Maximum) | 60" (water lift) and still has 55 CFM |  |
| Housing Material          | MDPE - med. density polyethylene      |  |
| Motor Type                | Industrial Regenerative Blower        |  |
| Power Draw - 115V         | 15A circuit - does not exceed 12A     |  |
| Drying Modes              | Either Negatively or Positively       |  |

Designed for floor and ceiling drying using the HP-Plus system in the negative mode. The set-up is extremely quick, easy & efficient for your typical floor drying needs. Several decibels quieter than even the quiet HP60, no breaker tripping problems, consistent pressure with no need for pressure relief valves. Purchase accessories to increase your system's capabilities by purchasing Vac-It Panels (patent pending). Dries approximately 200 sq. ft. as packaged.

|                                                                                                                                                                                                          | 200 sq. ft. as packaged. |     |          |
|----------------------------------------------------------------------------------------------------------------------------------------------------------------------------------------------------------|--------------------------|-----|----------|
| ITEM DESCRIPTION                                                                                                                                                                                         |                          | QTY | ORDER #  |
| HP-PLUS Unit                                                                                                                                                                                             |                          | 1   |          |
| Main AIR IN - Quick Connects installed at factory                                                                                                                                                        |                          | 1   | PTFC-PU  |
| Main AIR OUT - Quick Connects installed at factory                                                                                                                                                       |                          | 1   | PTMA-PU  |
| AIR OUT Main Hose - 6' NO PRV REQUIRED                                                                                                                                                                   |                          | 1   | AOMH-PU  |
| AIR IN Main Hose - 6' Inline Filter with Main W- NO PRV REQUIRED                                                                                                                                         |                          | 1   | AIMH-PU  |
| Carry Bag Carry Bag 51"x32"                                                                                                                                                                              |                          | 1   | CB3      |
| Rolling Duffle Bag 38"x16"x16"                                                                                                                                                                           |                          | 1   | CB2      |
| Safety Yellow Blank Hose 11/2"x50'                                                                                                                                                                       |                          | 2   | PLO3     |
| Quick Connect - Panel T's (Hosecuffs attached)                                                                                                                                                           |                          | 4   | VAC-T    |
| Quick Connect - 11/2" Hosecuff                                                                                                                                                                           |                          | 14  | HC3      |
| Quick Connect Inline Manifold 10 – 3/8" ports                                                                                                                                                            |                          | 6   | QCM01    |
| End Cap Plug                                                                                                                                                                                             |                          | 7   | QCEPO1   |
| Variety Panel Package: (3) Large Multi Port Panels, (1) 8 Point, (1) Slim Panel—Large Port Clear, (5) Slim Panel—Small Port & (1) U Panel Kit which includes (1) U Panel & (3) Small Panels w/ 3/8" Port |                          | 1   | VP       |
| Roll of Tubing                                                                                                                                                                                           |                          | 1   | RHO5A    |
| Soft Tubing Stoppers (bag of 50)                                                                                                                                                                         |                          | 1   | RP2      |
| Silencer                                                                                                                                                                                                 |                          | 1   | SILENCER |
|                                                                                                                                                                                                          |                          |     |          |