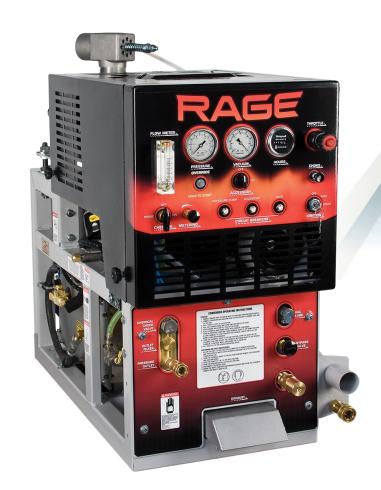

## Rage Truckmount

Getting started in carpet cleaning? Need to expand your business at a lower cost? The Rage is the right choice! Features premium components, durable construction and the state-of-the art engineering for performance and reliability. Cerakote treatment on exhaust components reduces truckmount and van interior temps.

## **FEATURES**

- Space-saving narrow profile: At only 17 inches wide, the Rage is almost half the width of comparable models.
- Adjustable solution pressure up to 1000 PSI for hard surface cleaning and light pressure washing.
- Easy to operate and maintain achieve excellent cleaning even with inexperienced operators.

## **SPECIFICATIONS**

- **Power plant**: 18 HP air-cooled Kohler gasoline engine operating at 3000 RPM.
- **Solution pump**: General TX1810S17 delivering up to 1000 psi and up to 2.7 GPM at 1488 RPM. Includes solution pump clutch.
- **Blower**: Dual-lobe, oil lubricated dual-splash positive displacement blower. Vacuum flows up to 13 in. Hg.
- Chemical injection system: Last-step chemical injection.
- Waste tank: 90 gal. (340 L) 0.1875 in. marine-grade aluminum.