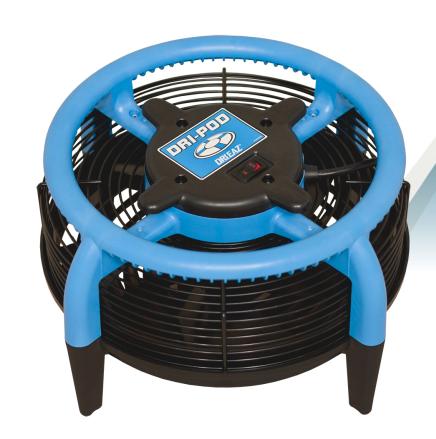

## Dri-Pod Floor Dryer

Dry carpets and hard surfaces fast! Enhance evaporation across floors and quickly remove surface moisture in small spaces. Unique design pulls warm, dry air from above and directs it down through a louvered grill across the floor – up to 5 ft. (1.5 m) of drying in all directions. This lightweight, stackable unit is perfect for speed-drying carpet, tile and vinyl, under furniture and inside cabinets.

## **FEATURES**

- High velocity airflow enhances evaporation
- Unique design directs air uniformly across floor in 360°
- Lightweight and highly portable
- Fully stackable
- Move easily. Simply pick it up and carry it! Stacks for storage, too.