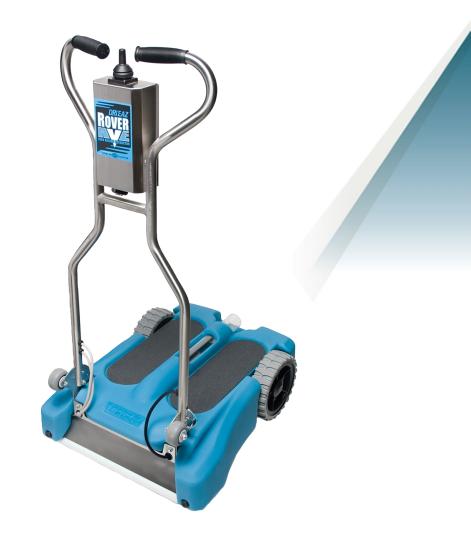

# Rover HVE Extractor

Maximize water extraction efficiency on all types of carpet. Operated by a joystick control, the ride-on Rover maneuvers easily, reduces operator fatigue and significantly boosts extraction consistency and thoroughness. Fold flat for easy wheeled transport.

# FEATURES

- 2-speed control lets you optimize extraction effectiveness,
- Separate drive wheels allow the Rover HVE to move easily around corners and in tight spots
- Replaceable polymer glide seals firmly over all carpets to provide deep extraction
- Joystick is rated for 5 million cycles
- Collapsible handle for space-saving storage and ease of transport

### SPECIFICATIONS

- Extraction path width: 19.75 in. | 50.2 cm
- Dimensions (W × H × D): 22 × 45.7 × 27.6 in. | 56 × 116 × 70 cm
- Dimensions (folded) (W × H × D): 22 × 40.5 × 10.7 in. | 56 × 103 × 27 cm
- Weight: 67 lbs. | 30 kg
- **Amps**: 3A