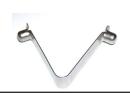

## PFA01

Handle Clip – Old Style Double Button- Water Claw

Available while supplies last

## PFA02

Handle Set w/ Vacuum Relief Left & Right Handle Set Spot Claw