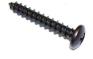

## NM5570

Screw #10 X 1-1/4"Sheet Metal Phillips Pan Head Anodized Spot Claw Handle - Corners