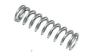

## PFA01

Handle Clip – Old Style Double Button- Water Claw

Available while supplies last



## PFA02

Handle Set w/ Vacuum Relief Left & Right Handle Set Spot Claw



#### NM5545

Screw 5/16-18 x 3-1/2" SS Button Socket Head Water Claw



#### NM5560

Handle Left Spot Claw Handle Only



#### NM5556

Spring Cap Water Claw



#### NM5561

Handle Right Spot Claw Handle Only



## NM5555

Spring Water Claw Vac Relief



#### NM5564

Flapper Right Spot Claw Vac Relief



# NM5565

Spring Spot Claw Vac Relief



#### NM5563

Flapper Left Spot Claw Vac Relief



## PFA10

Nut 5/16-18 SS Nylock Water Claw



## NM5566

Rubber Plug Spot Claw Vac Relief



# NM5569

Top Plate Spot Claw



## NM5562

Roll Pin Spot Claw Vac Relief



# NM5568

Base Plate Spot Claw



## NM5570

Screw #10 X 1-1/4"Sheet Metal Phillips Pan Head Anodized Spot Claw Handle - Corners



# NM5567

Gasket Spot Claw



#### NM5571

Screw #10 x 3/4"Sheet Metal Phillips Pan Head Anodized Spot Claw Handle - Inside



### LB112

Operator's Manual Spot Claw



# **AH69**

Barb 2" x 1-1/2" MPT PVC





NM5544

Gasket Water Claw
All three sizes
Small, Medium & Large



NM5538 Handle Base Small Old Style Water Claw

Available while supplies last



NM5507 Handle Clip – New Style Single Button- W