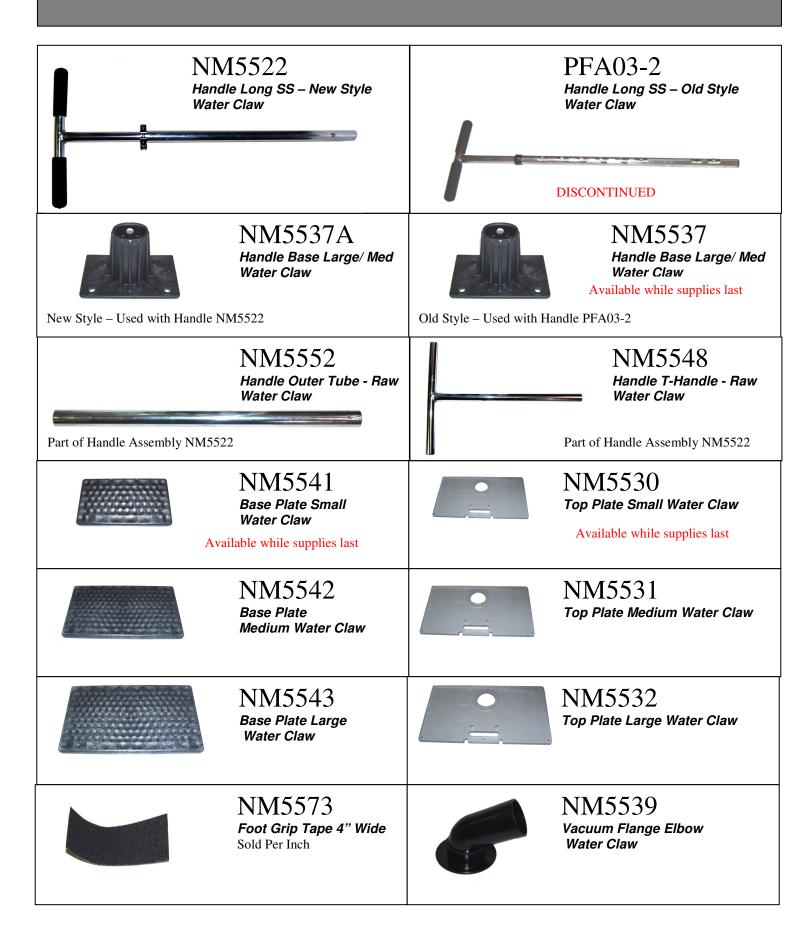

# **AH69**

Barb 2" x 1-1/2" MPT PVC

NM5544

Gasket Water Claw
All three sizes
Small, Medium & Large

NM5538 Handle Base Small Old Style Water Claw

Available while supplies last

NM5507 Handle Clip – New Style Single Button- Water Claw