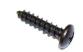

## NM5570

Screw #10 X 1-1/4"Sheet Metal Phillips Pan Head Anodized Spot Claw Handle - Corners

#### NM5571

Screw #10 x 3/4"Sheet Metal Phillips Pan Head Anodized Spot Claw Handle - Inside