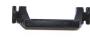

## PFA01

Handle Clip – Old Style Double Button- Water Claw

Available while supplies last



## PFA02

Handle Set w/ Vacuum Relief Left & Right Handle Set Spot Claw



#### NM5545

Screw 5/16-18 x 3-1/2" SS Button Socket Head Water Claw



#### NM5560

Handle Left Spot Claw Handle Only



#### NM5556

Spring Cap Water Claw



#### NM5561

Handle Right Spot Claw Handle Only



## NM5555

Spring Water Claw Vac Relief



#### NM5564

Flapper Right Spot Claw Vac Relief



# NM5565

Spring Spot Claw Vac Relief



#### NM5563

Flapper Left Spot Claw Vac Relief



## PFA10

Nut 5/16-18 SS Nylock Water Claw



## NM5566

Rubber Plug Spot Claw Vac Relief



# NM5569

Top Plate Spot Claw



## NM5562

Roll Pin Spot Claw Vac Relief



# NM5568

Base Plate Spot Claw



## NM5570

Screw #10 X 1-1/4"Sheet Metal Phillips Pan Head Anodized Spot Claw Handle - Corners



# NM5567

Gasket Spot Claw



#### NM5571

Screw #10 x 3/4"Sheet Metal Phillips Pan Head Anodized Spot Claw Handle - Inside



### LB112

Operator's Manual Spot Claw



# *