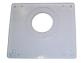

## PFA01

Handle Clip – Old Style Double Button- Water Claw

Available while supplies last



## PFA02

Handle Set w/ Vacuum Relief Left & Right Handle Set Spot Claw



#### NM5545

Screw 5/16-18 x 3-1/2" SS Button Socket Head Water Claw



#### NM5560

Handle Left Spot Claw Handle Only



#### NM5556

Spring Cap Water Claw



#### NM5561

Handle Right Spot Claw Handle Only



## NM5555

Spring Water Claw Vac Relief



#### NM5564

Flapper Right Spot Claw Vac Relief



# NM5565

Spring Spot Claw Vac Relief



#### NM5563

Flapper Left Spot Claw Vac Relief



## PFA10

Nut 5/16-18 SS Nylock Water Claw



## NM5566

Rubber Plug Spot Claw Vac Relief



# NM5569

Top Plate Spot Claw



## NM5562

Roll Pin Spot Claw Vac Relief



# NM5568

Base Plate Spot Claw



## NM5570

Screw #10 X 1-1/4"Sheet Metal Phillips Pan Head Anodized Spot Claw Handle - Corners



# NM5567

Gasket Spot Claw



#### NM5571

Screw #10 x 3/4"Sheet Metal Phillips Pan Head Anodized Spot Claw Handle - Inside



### LB112

Operator's Manual Spot Claw



# **AH69**

Barb 2" x 1-1/2" MPT PVC





NM5544

Gasket Water Claw
All three sizes
Small, Medium & Large



NM5538 Handle Base Small Old Style Water Claw

Available while supplies last



NM5507 Handle Clip – New Style Single Button- Water Claw



NM5559 Handle End Cap Old Style - Water Claw

Available while supplies last



NM5547 Cam Lock Assembly Water Claw Handle



NM5533
Gasket Vac Relief Water Claw
Small

Ava