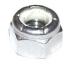

## PFA01

Handle Clip – Old Style Double Button- Water Claw

Available while supplies last



## PFA02

Handle Set w/ Vacuum Relief Left & Right Handle Set Spot Claw



#### NM5545

Screw 5/16-18 x 3-1/2" SS Button Socket Head Water Claw



#### NM5560

Handle Left Spot Claw Handle Only



#### NM5556

Spring Cap Water Claw



#### NM5561

Handle Right Spot Claw Handle Only



## NM5555

Spring Water Claw Vac Relief



#### NM5564

Flapper Right Spot Claw Vac Relief



# NM5565

Spring Spot Claw Vac Relief



#### NM5563

Flapper Left Spot Claw Vac Relief



## PFA10

Nut 5/16-18 SS Nylock Water Claw



## NM5566

Rubber Plug Spot Claw Vac Relief



# NM5569

Top Plate Spot Claw



## NM5562

Roll Pin Spot Claw Vac Relief



# NM5568

Base Plate Spot Claw



## NM5570

Screw #10 X 1-1/4"Sheet Metal Phillips Pan Head Anodized Spot Claw Handle - Corners



# NM5567

Gasket Spot Claw



#### NM5571

Screw #10 x 3/4"Sheet Metal Phillips Pan Head Anodized Spot Claw Handle - Inside



### LB112

Operator's Manual Spot Claw



# **AH69**

Barb 2" x 1-1/2" MPT PVC





NM5544

Gasket Water Claw
All three sizes
Small, Medium & Large



NM5538 Handle Base Small Old Style Water Claw

Available while supplies last



NM5507 Handle Clip – New Style Single Button- Water Claw



NM5559 Handle End Cap Old Style - Water Claw

Available while supplies last