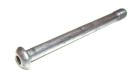

## PFA01

Handle Clip – Old Style Double Button- Water Claw

Available while supplies last



## PFA02

Handle Set w/ Vacuum Relief Left & Right Handle Set Spot Claw



#### NM5545

Screw 5/16-18 x 3-1/2" SS Button Socket Head Water Claw



#### NM5560

Handle Left Spot Claw Handle Only



#### NM5556

Spring Cap Water Claw



#### NM5561

Handle Right Spot Claw Handle Only



## NM5555

Spring Water Claw Vac Relief



#### NM5564

Flapper Right Spot Claw Vac Relief



# NM5565

Spring Spot Claw Vac Relief



#### NM5563

Flapper Left Spot Claw Vac Relief



## PFA10

Nut 5/16-18 SS Nylock Water Claw



## NM5566

Rubber Plug Spot Claw Vac Relief



# NM5569

Top Plate Spot Claw



## NM5562

Roll Pin Spot Claw Vac Relief



# NM5568

Base Plate Spot Claw



## NM5570

Screw #10 X 1-1/4"Sheet Metal Phillips Pan Head Anodized Spot Claw Handle - Corners



# NM5567

Gasket Spot Claw



#### NM5571

Screw #10 x 3/4"Sheet Metal Phillips Pan Head Anodized Sp