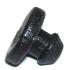

## PFA01

Handle Clip – Old Style Double Button- Water Claw

Available while supplies last



## PFA02

Handle Set w/ Vacuum Relief Left & Right Handle Set Spot Claw



#### NM5545

Screw 5/16-18 x 3-1/2" SS Button Socket Head Water Claw



#### NM5560

Handle Left Spot Claw Handle Only



#### NM5556

Spring Cap Water Claw



#### NM5561

Handle Right Spot Claw Handle Only



## NM5555

Spring Water Claw Vac Relief



#### NM5564

Flapper Right Spot Claw Vac Relief



# NM5565

Spring Spot Claw Vac Relief



#### NM5563

Flapper Left Spot Claw Vac Relief



## PFA10

Nut 5/16-18 SS Nylock Water Claw



## NM5566

Rubber Plug Spot Claw Vac Relief



# NM5569

Top Plate Spot Claw



## NM5562

Roll Pin Spot Claw Vac Relief



# NM5568

Base Plate Spot Claw



## NM5570

Screw #10 X 1-1/4"Sheet Metal Phillips Pan Head Anodized Spot Claw Handle - Corners



# NM5567

Gasket Spot Claw



#### NM5571

Screw #10 x 3/4"Sheet Metal Phillips Pan Head Anodized Spot Claw Handle - Inside



### LB112

Operator's Manual Spot Claw



# **AH69**

Barb 2" x 1-1/2" MPT PVC





NM5544

Gasket Water Claw
All three sizes
Small, Medium & Large



NM5538 Handle Base Small Old Style Water Claw

Available while supplies last



NM5507 Handle Clip – New Style Single Button- Water Claw



NM5559 Handle End Cap Old Style - Water Claw

Available while supplies last



NM5547 Cam Lock Assembly Water Claw Handle