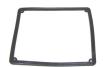

lable while supplies last



## PFA02

Handle Set w/ Vacuum Relief Left & Right Handle Set Spot Claw



#### NM5545

Screw 5/16-18 x 3-1/2" SS Button Socket Head Water Claw



#### NM5560

Handle Left Spot Claw Handle Only



#### NM5556

Spring Cap Water Claw



#### NM5561

Handle Right Spot Claw Handle Only



## NM5555

Spring Water Claw Vac Relief



#### NM5564

Flapper Right Spot Claw Vac Relief



# NM5565

Spring Spot Claw Vac Relief



#### NM5563

Flapper Left Spot Claw Vac Relief



## PFA10

Nut 5/16-18 SS Nylock Water Claw



## NM5566

Rubber Plug Spot Claw Vac Relief



# NM5569

Top Plate Spot Claw



## NM5562

Roll Pin Spot Claw Vac Relief



# NM5568

Base Plate Spot Claw



## NM5570

Screw #10 X 1-1/4"Sheet Metal Phillips Pan Head Anodized Spot Claw Handle - Corners



# NM5567

Gasket Spot Claw



#### NM5571

Screw #10 x 3/4"Sheet Metal Phillips Pan Head Anodized Spot Claw Handle - Inside



### LB112

Operator's Manual Spot Claw



# **AH69**

Barb 2" x 1-1/2" MPT PVC





NM5544

Gasket Water Claw
All three sizes
Small, Medium & Large



NM5538 Handle Base Small Old Style Water Claw

Available while supplies last



NM5507 Handle Clip – New Style Single Button- Water Claw



NM5559 Handle End Cap Old Style - Water Claw

Available while supplies last



NM5547 Cam Lock Assembly Water Claw Handle



NM5533
Gasket Vac Relief Water Claw
Small

Available while supplies last



NM5512 Handle Foam Grip Water Claw



LB110 Operator's Manual Water Claw



NM5534 Gasket Vac Relief Water Claw Large / Medium



NM5558 Screw #12 x 1" Sheet Me

Screw #12 x 1" Sh