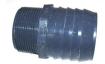

# **AH69**

Barb 2" x 1-1/2" MPT PVC

NM5544

Gasket Water Claw
All three sizes
Small, Medium & Large

NM5538 Handle Base Small Old Style Water Claw

Available while supplies last

NM5507 Handle Clip – New Style Single Button- Water Claw