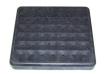

## PFA01

Handle Clip – Old Style Double Button- Water Claw

Available while supplies last



## PFA02

Handle Set w/ Vacuum Relief Left & Right Handle Set Spot Claw



#### NM5545

Screw 5/16-18 x 3-1/2" SS Button Socket Head Water Claw



#### NM5560

Handle Left Spot Claw Handle Only



#### NM5556

Spring Cap Water Claw



#### NM5561

Handle Right Spot Claw Handle Only



## NM5555

Spring Water Claw Vac Relief



#### NM5564

Flapper Right Spot Claw Vac Relief



# NM5565

Spring Spot Claw Vac Relief



#### NM5563

Flapper Left Spot Claw Vac Relief



## PFA10

Nut 5/16-18 SS Nylock Water Claw



## NM5566

Rubber Plug Spot Claw Vac Relief



# NM5569

Top Plate Spot Claw



## NM5562

Roll Pin Spot Claw Vac Relief



# NM5568

Base Plate Spot Claw



## NM5570

Screw #10 X 1-1/4"Sheet Metal Phillips Pan Head Anodized Spot Claw Handle - Corners



# NM5567

Gasket Spot Claw



#### NM5571

Screw #10 x 3/4"Sheet Metal Phillips Pan Head Anodized Spot Claw Handle - Inside



### LB112

Operator's Manual Spot Claw



# **AH69**

Barb 2" x 1-1/2" MPT PVC





NM5544

Gasket Water Claw
All three sizes
Small, Medium & Large



NM5538 Handle Base Small Old Style Water Claw

Available while supplies last



NM5507 Handle Clip – New Style Single Button- Water Claw



NM5559 Handle End Cap Old Style - Water Claw

Available while supplies last



NM5547 Cam Lock Assembly Water Claw Handle



NM5533
Gasket Vac Relief Water Claw
Small

Available while supplies last



NM5512 Handle Foam Grip Water Claw



LB110 Ope