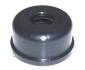

## PFA01

Handle Clip – Old Style Double Button- Water Claw

Available while supplies last



## PFA02

Handle Set w/ Vacuum Relief Left & Right Handle Set Spot Claw



#### NM5545

Screw 5/16-18 x 3-1/2" SS Button Socket Head Water Claw



#### NM5560

Handle Left Spot Claw Handle Only



#### NM5556

Spring Cap Water Claw



#### NM5561

Handle Right Spot Claw Handle Only



## NM5555

Spring Water Claw Vac Relief



#### NM5564

Flapper Right Spot Claw Vac Relief



# NM5565

Spring Spot Claw Vac Relief



#### NM5563

Flapper Left Spot Claw Vac Relief



## PFA10

Nut 5/16-18 SS Nylock Water Claw



## NM5566

Rubber Plug Spot Claw Vac Relief



# NM5569

Top Plate Spot Claw



## NM5562

Roll Pin Spot Claw Vac Relief



# NM5568

Base Plate Spot Claw



## NM5570

Screw #10 X 1-1/4"Sheet Metal Phillips Pan Head Anodized Spot Claw Handle - Corners



# NM5567

Gasket Spot Claw



#### NM5571

Screw #10 x 3/4"Sheet Metal Phillips Pan Head Anodized Spot Claw Handle - Inside



### LB112

Operator's Manual Spot Claw



# **AH69**

Barb 2" x 1-1/2" MPT PVC





NM5544

Gas