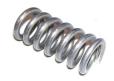

## PFA01

Handle Clip – Old Style Double Button- Water Claw

Available while supplies last



## PFA02

Handle Set w/ Vacuum Relief Left & Right Handle Set Spot Claw



#### NM5545

Screw 5/16-18 x 3-1/2" SS Button Socket Head Water Claw



#### NM5560

Handle Left Spot Claw Handle Only



#### NM5556

Spring Cap Water Claw



#### NM5561

Handle Right Spot Claw Handle Only



## NM5555

Spring Water Claw Vac Relief



#### NM5564

Flapper Right Spot Claw Vac Relief



# NM5565

Spring Spot Claw Vac Relief



#### NM5563

Flapper Left Spot Claw Vac Relief



## PFA10

Nut 5/16-18 SS Nylock Water Claw



## NM5566

Rubber Plug Spot Claw Vac Relief



# NM5569

Top Plate Spot Claw



## NM5562

Roll Pin Spot Claw Vac Relief



# NM5568

Base Plate Spot Claw



## NM5570

Screw #10 X 1-1/4"Sheet Metal Phillips Pan Head Anodized Spot Claw Handle - Corners



# NM5567

Gasket Spot Claw



#### NM5571

Screw #10 x 3/4"Sheet Metal Phillips Pan Head Anodized Spot Claw Handle - Inside



### LB112

Operator's Manual Spot Claw



# **AH69**

Barb 2" x 1-1/2" MPT PVC





NM5544

Gasket Water Claw
All three sizes
Small, Medium & Large



NM5538 Handle Base Small Old Styl