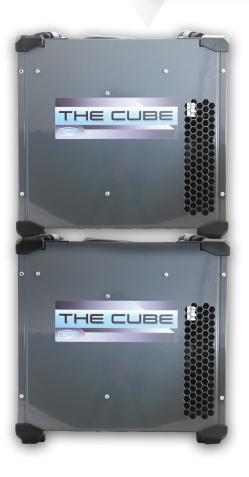

## **COMPACT** FOR GO-ANYWHERE DEHUMIDIFICATION!

- Quickly check temperature and relative humidity on the digital display
- View plain text message in English, French, German and Spanish
- Lightweight and easy to carry
- Easy access to components for fast maintenance
- Stackable for compact storage also transport more on each truck