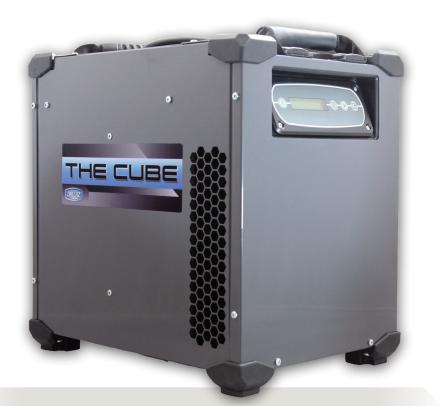

## THE CUBE Dehumidifier

## **COMPACT** FOR GO-ANYWHERE DEHUMIDIFICATION!

- Quickly check temperature and relative humidity on the digital display
- View plain text message in English, French, German and Spanish
- Lightweight and easy to carry
- Easy access to components for fast maintenance
- Stackable for compact storage also transport more on each truck