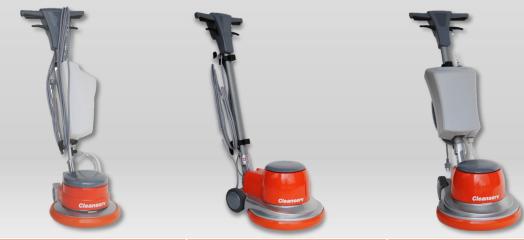

## Cleanserv SD43/150

Cleanserv SD43/150 is a gentle individual scrubber, perfect for cleaning in places where you normally do not have access. Robust construction makes work easy and stable. Efficiency is optimized thanks to the weight and the speed of the machine.

## **Cleanserv Dual Speed**

Cleanser Dual Speed machine with two different speeds (154-308 rpm). The low speed is used for scrubbing, and the higher one is ideal for folding floor surfaces. The driving handle is easily adjusted to the correct working height for restful work.

## Cleanserv SD33/190

Cleanserv SD33/190 is a small and smooth single-blade machine that is perfect for cleaning surfaces that are not normally available. With its robust construction, the machine is stable, ergonomic in use and the good result is achieved thanks to the weight and speed.