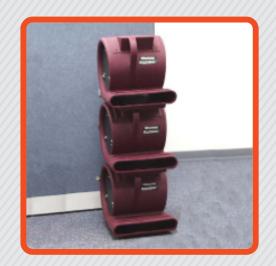

## RAPIDAIR | PRODUCT FEATURES

The RapidAir blower was designed to create and channel airflow while maximizing the CFM. The 1 hp motor generates optimum performance and cuts drying time in half and features three different speeds to meet any need. It can operate in multiple positions and angles in order to circulate airflow including 0 degrees or at a pitch of 45 or 90 degree angles. The RapidAir blower features a stackable and lightweight design for easy transport and a convenient built-in cable wrap for the 3-prong, 14-gauge grounded power cord. It also contains protective screens at every opening and a non-conductive and non-marking rotationally molded housing. The RapidAir can improve facility ventilation and quicken the drying time for carpets or upholstery after extraction, flooded areas or fresh paint. It can be utilized in a variety of markets including institutional, industrial, commercial or hospitality. The RapidAir can also be used as a marketing tool by inflating advertising balloons in order to get your business noticed!