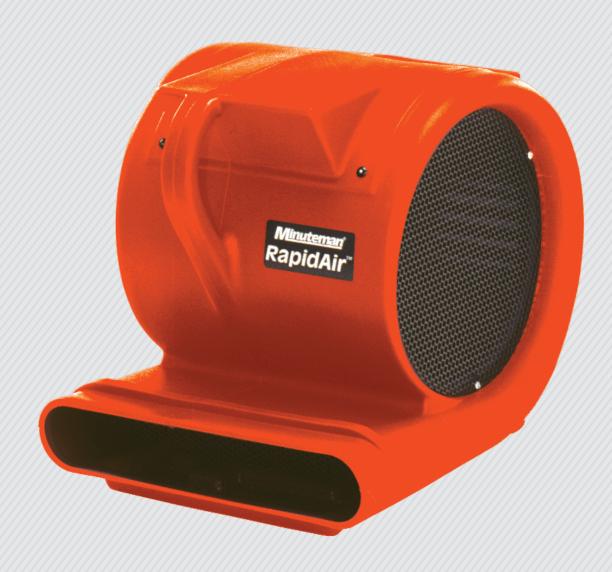

CREATES & CHANNELS AIRLOW WHILE MAXIMIZING CFM

LIGHTWEIGHT & STACKABLE DESIGN

OPERATES AT 0, 45 OR 90 DEGREE ANGLES

RAPIDAIR | CARPET AND FLOOR DRYER

## RAPIDAIR | PRODUCT FEATURES

The RapidAir blower was designed to create and channel airflow while maximizing the CFM. The 1 hp motor generates optimum performance and cuts drying time in half and features three different speeds to meet any need. It can operate in multiple positions and angles in order to circulate airflow including 0 degrees or at a pitch of 45 or 90 degree angles. The RapidAir blower features a stackable and lightweight design for easy transport and a convenient built-in cable wrap for the 3-prong, 14-gauge grounded power cord. It also contains protective screens at every opening and a non-conductive and non-marking rotationally molded housing. The RapidAir can improve facility ventilation and quicken the drying time for carpets or upholstery after extraction, flooded areas or fresh paint. It can be utilized in a variety of markets including institutional, industrial, commercial or hospitality. The RapidAir can also be used as a marketing tool by inflating advertising balloons in order to get your business noticed!